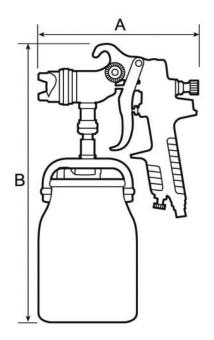

| Reference | Nozzle Ø (mm) |
|-----------|---------------|
| CAR S032  | 2.5           |

| Dimensions |      |      |  |  |  |
|------------|------|------|--|--|--|
| Reference  | A mm | B mm |  |  |  |
| CAR S031   | 160  | 290  |  |  |  |
| CAR S03    | 160  | 290  |  |  |  |
| CAR S032   | 160  | 290  |  |  |  |