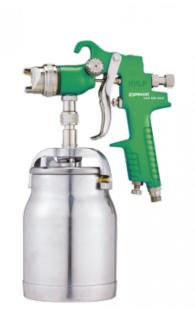

## **HVLP** suction-feed spray gun

Nozzle Ø (mm)

1

Construction

Body : Aluminium, Needle and nozzle : Stainless steel

**Applications** 

Automotive and industrial sectors

Highlight

Three types of adjustment (width of stream, paint flow rate and air flow rate)

BSPP male thread

G 1/4

| Description  |               |  |
|--------------|---------------|--|
| Reference    | Nozzle Ø (mm) |  |
| CAR S031HVLP | 1             |  |
| CAR S032HVLP | 1.4           |  |
| CAR S03HVLP  | 1.7           |  |