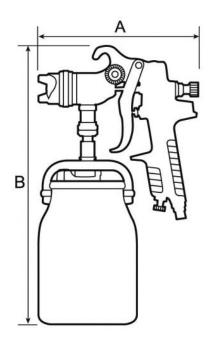

| Reference    | Nozzle Ø (mm) |
|--------------|---------------|
| CAR S033HVLP | 2             |
| CAR S034HVLP | 2.3           |

| Dimensions   |      |      |
|--------------|------|------|
| Reference    | A mm | B mm |
| CAR S031HVLP | 160  | 300  |
| CAR S032HVLP | 160  | 300  |
| CAR S03HVLP  | 160  | 300  |
| CAR S033HVLP | 160  | 300  |
| CAR S034HVLP | 160  | 300  |