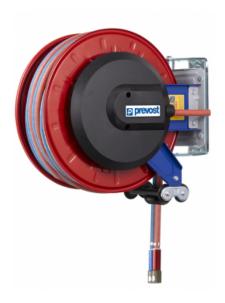

## DGO series - Twin-line welding hoses with safety coupler ISOFLAM

| <u>ID/OD (mm)</u><br>10 x 17          | <b>Length (m)</b><br>15       | Technology Pipe locked with ratchet stop | Max operating  pressure  Oxygen: 1,5 bar Acetylene:  12,5 bar |
|---------------------------------------|-------------------------------|------------------------------------------|---------------------------------------------------------------|
| Construction  Epoxy-coated steel case | Applications Welding, cutting | Connection  1 m of inlet supply hose     | Equipped with  Fixed bracket                                  |

| Description |            |            |  |  |
|-------------|------------|------------|--|--|
| Reference   | ID/OD (mm) | Length (m) |  |  |
| DGO 1015SIC | 10 x 17    | 15         |  |  |

| Dimensions  |      |      |  |  |
|-------------|------|------|--|--|
| Reference   | A mm | B mm |  |  |
| DGO 1015SIC | 460  | 447  |  |  |