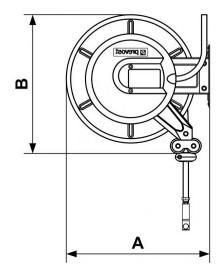

| Description |            |            |  |  |
|-------------|------------|------------|--|--|
| Reference   | ID/OD (mm) | Length (m) |  |  |
| DGO 1015SIC | 10 x 17    | 15         |  |  |

| Dimensions  |      |      |  |  |
|-------------|------|------|--|--|
| Reference   | A mm | B mm |  |  |
| DGO 1015SIC | 460  | 447  |  |  |