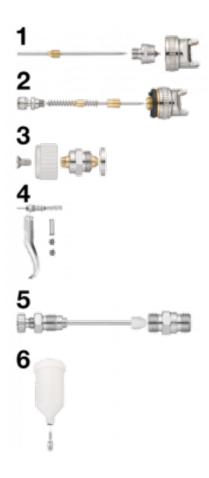

## CAR G04HVLP paint spray gun parts

| Description    |                   |
|----------------|-------------------|
| Reference      | Description       |
| CAR G04B10HVLP | (1) 1.0 mm nozzle |
| CAR G04B13HVLP | (1) 1.3 mm nozzle |
| CAR G04B14HVLP | (1) 1.4 mm nozzle |
| CAR G04B15HVLP | (1) 1.5 mm nozzle |
| CAR G04B17HVLP | (1) 1.7 mm nozzle |
| CAR G04B20HVLP | (1) 2.0 mm nozzle |

| Reference     | Description                                                                      |
|---------------|----------------------------------------------------------------------------------|
| CAR G04HVLPK1 | (2) Set for complete nozzle Ø 1.4 mm + complete paint flow rate adjustment screw |
| CAR G04HVLPK3 | (3) Set for jet form control                                                     |
| CAR G04K4     | (4) Set for complet valve + trigger for CAR G04HVLP and CAR G04 paint spray guns |
| CAR G04HVLPK5 | (5) Set for complet air adjust + nipple for air                                  |
| CAR G04K2     | (6) Complet cup Set                                                              |