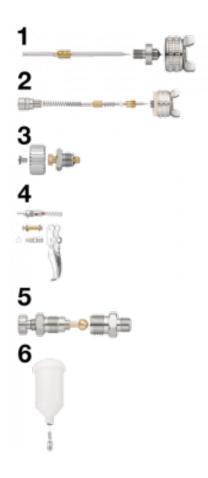

## CAR G05 paint spray gun parts

| Description |                                                                                |
|-------------|--------------------------------------------------------------------------------|
| Reference   | Description                                                                    |
| CAR G05B05  | (1) 0.5 mm nozzle                                                              |
| CAR G05B08  | (1) 0.8 mm nozzle                                                              |
| CAR G05B10  | (1) 1.0 mm nozzle                                                              |
| CAR G05K1   | (2) Set for complete nozzle 0.8 mm + complete paint flow rate adjustment screw |
| CAR G05K3   | (3) Set for jet form control                                                   |

| Reference | Description                                     |
|-----------|-------------------------------------------------|
| CAR G05K4 | (4) Set for complet valve + trigger             |
| CAR G05K5 | (5) Set for complet air adjust + nipple for air |
| CAR G05K2 | (6) Complet cup Set                             |