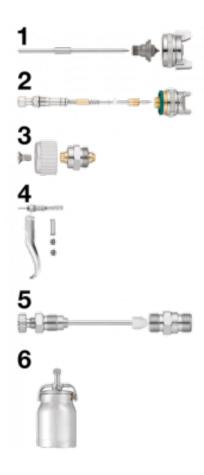

## CAR S03HVLP paint spray gun parts

| Description    |                                                                                |
|----------------|--------------------------------------------------------------------------------|
| Reference      | Description                                                                    |
| CAR S03B10HVLP | (1) Nozzle 1 mm                                                                |
| CAR S03B17HVLP | (1) Nozzle 1.7 mm                                                              |
| CAR S03B20HVLP | (1) Nozzle 2 mm                                                                |
| CAR S03B23HVLP | (1) Nozzle 2.3 mm                                                              |
| CAR S03HVLPK1  | (2) Set for complete nozzle 1.7 mm + complete paint flow rate adjustment screw |

| Reference     | Description                                     |
|---------------|-------------------------------------------------|
| CAR S03HVLPK3 | (3) Set for jet form control                    |
| CAR S03HVLPK4 | (4) Set for complet valve + trigger             |
| CAR S03HVLPK5 | (5) Set for complet air adjust + nipple for air |
| CAR S03HVLPK2 | (6) Set for complet cup                         |