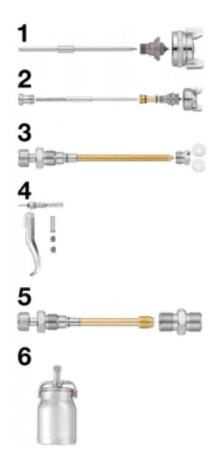

## CAR S03 paint spray gun parts

| Description |                                                                                |
|-------------|--------------------------------------------------------------------------------|
| Reference   | Description                                                                    |
| CAR S03B15  | (1) 1.5 mm nozzle                                                              |
| CAR S03B20  | (1) 2.0 mm nozzle                                                              |
| CAR S03B25  | (1) 2.5 mm nozzle                                                              |
| CAR S03K1   | (2) Set for complete nozzle Ø 2 mm + complete paint flow rate adjustment screw |
| CAR S03K3   | (3) Set for jet form control                                                   |

| Reference | Description                                     |
|-----------|-------------------------------------------------|
| CAR S03K4 | (4) Set for complet valve + trigger             |
| CAR S03K5 | (5) Set for complet air adjust + nipple for air |