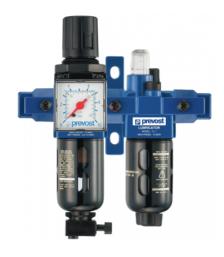

## ALTO 1 - 2-piece-set - Filter-Regulator-Lubricator (gauge included) with wall bracket and quick connections

| BSPP female thread<br>G 1/4  | Flow rate (I/min at 7 bar ΔP : 1bar) 500                                     | Max operating pressure (bar) | Filtration (μm)<br>25 |
|------------------------------|------------------------------------------------------------------------------|------------------------------|-----------------------|
| Temperature<br>+5°C to +50°C | Construction  Body : Aluminium  Polycarbonate bowl with  metallic protection | Equipped with  Manual drain  |                       |

| Description |                       |                                            |                              |                 |  |
|-------------|-----------------------|--------------------------------------------|------------------------------|-----------------|--|
| Reference   | BSPP female<br>thread | Flow rate (I/min at<br>7 bar ΔP :<br>1bar) | Max operating pressure (bar) | Filtration (µm) |  |
| TB PSM1     | G 1/4                 | 500                                        | 12                           | 25              |  |