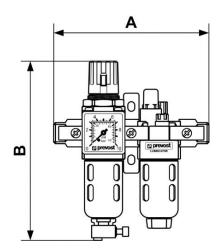

| Dimensions |      |      |  |  |  |
|------------|------|------|--|--|--|
| Reference  | A mm | B mm |  |  |  |
| TB PSM1    | 146  | 170  |  |  |  |