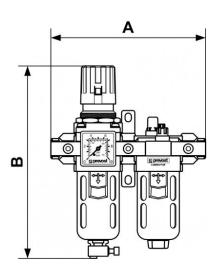

| Dimensions |      |      |  |  |  |
|------------|------|------|--|--|--|
| Reference  | A mm | B mm |  |  |  |
| TB PSM2    | 182  | 220  |  |  |  |