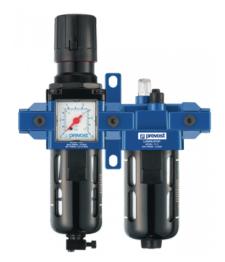

## ALTO 2 - 2-piece-set - Filter-Regulator-Lubricator (gauge included) with wall bracket and quick connections

| <b>BSPP female thread</b><br>G 3/8 | <b>Flow rate (l/min at 7</b><br><b>bar ΔΡ</b><br>1bar) = 1250                             | <b>Max operating</b><br>pressure (bar)<br>10 | <mark>Filtration (μm)</mark><br>25 |
|------------------------------------|-------------------------------------------------------------------------------------------|----------------------------------------------|------------------------------------|
| Temperature<br>+5°C to +50 °C      | <b>Construction</b><br>Body : Aluminium<br>Polycarbonate bowl with<br>metallic protection | Equipped with<br>Manual drain                |                                    |

| Description |                       |                                 |                              |                 |  |  |
|-------------|-----------------------|---------------------------------|------------------------------|-----------------|--|--|
| Reference   | BSPP female<br>thread | Flow rate (l/min at<br>7 bar ΔP | Max operating pressure (bar) | Filtration (µm) |  |  |
| TB PSM2     | G 3/8                 | 1bar) = 1250                    | 10                           | 25              |  |  |