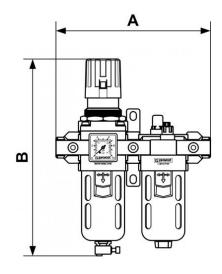

| Dimensions |      |      |  |  |  |
|------------|------|------|--|--|--|
| Reference  | A mm | B mm |  |  |  |
| TB PSM3    | 220  | 280  |  |  |  |