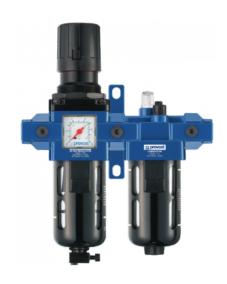

## ALTO 3 - 2-piece-set - Filter-Regulator-Lubricator (gauge included) with wall bracket and quick connections

| BSPP female thread            | Flow rate (I/min at 7 bar ΔP : 1bar) 2800                                   | Max operating  pressure (bar)  12 | Filtration (µm)<br>25 |
|-------------------------------|-----------------------------------------------------------------------------|-----------------------------------|-----------------------|
| Temperature<br>+5°C to +50 °C | Construction  Body: Aluminium  Polycarbonate bowl with  metallic protection | Equipped with  Manual drain       |                       |

| Description |                       |                                            |                              |                 |  |  |
|-------------|-----------------------|--------------------------------------------|------------------------------|-----------------|--|--|
| Reference   | BSPP female<br>thread | Flow rate (I/min at<br>7 bar ΔP :<br>1bar) | Max operating pressure (bar) | Filtration (µm) |  |  |
| TB PSM3     | G 1/2                 | 2800                                       | 12                           | 25              |  |  |