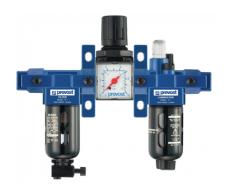

## ALTO 1 - 3-piece-set - Filter-Regulator-Lubricator (gauge included) with wall bracket and quick connections

| BSPP female thread<br>G 1/4   | Flow rate (I/min at 7 bar ΔP : 1bar) 500                                    | Max operating pressure (bar) | Filtration (μm)<br>25 |
|-------------------------------|-----------------------------------------------------------------------------|------------------------------|-----------------------|
| Temperature<br>+5°C to +50 °C | Construction  Body: Aluminium  Polycarbonate bowl with  metallic protection | Equipped with  Manual drain  |                       |

| Description |                       |                                            |                              |                 |  |  |
|-------------|-----------------------|--------------------------------------------|------------------------------|-----------------|--|--|
| Reference   | BSPP female<br>thread | Flow rate (I/min at<br>7 bar ΔP :<br>1bar) | Max operating pressure (bar) | Filtration (µm) |  |  |
| TT PSM1     | G 1/4                 | 500                                        | 10                           | 25              |  |  |