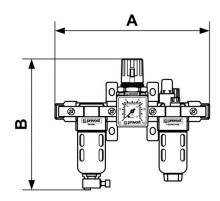

| Dimensions |      |      |  |  |  |
|------------|------|------|--|--|--|
| Reference  | A mm | B mm |  |  |  |
| TT PSM1    | 200  | 170  |  |  |  |