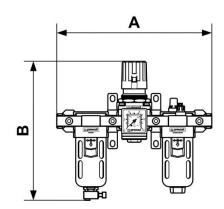

| Dimensions |      |      |  |  |  |
|------------|------|------|--|--|--|
| Reference  | A mm | B mm |  |  |  |
| TT PSM2    | 250  | 220  |  |  |  |