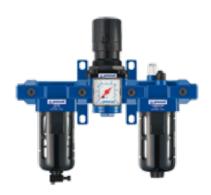

## ALTO 2 - 3-piece-set - Filter-Regulator-Lubricator (gauge included) with wall bracket and quick connections

| BSPP female thread<br>G 3/8   | Flow rate (I/min at 7 bar ΔP : 1bar) 2000                                   | Max operating  pressure (bar)  12 | Filtration (µm) 25 |
|-------------------------------|-----------------------------------------------------------------------------|-----------------------------------|--------------------|
| Temperature<br>+5°C to +50 °C | Construction  Body: Aluminium  Polycarbonate bowl with  metallic protection | Equipped with  Manual drain       |                    |