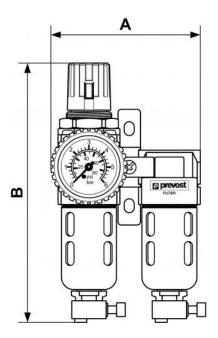

| Dimensions |      |      |  |  |  |
|------------|------|------|--|--|--|
| Reference  | A mm | B mm |  |  |  |
| TB CSM1    | 92   | 170  |  |  |  |