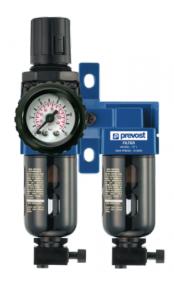

## ALTO 1 - 2-piece-set - Submicron assembly with regulator (gauge included) and wall bracket

| BSPP female thread G 1/4     | Flow rate (I/min at 6 bar ΔP : 0.3bar)                                      | Max operating  pressure (bar) | Filtration (μm) 5 and 0.01 |
|------------------------------|-----------------------------------------------------------------------------|-------------------------------|----------------------------|
| Temperature<br>+5°C to +50°C | Construction  Body: Aluminium  Polycarbonate bowl with  metallic protection | Equipped with  Manual drain   |                            |

| Description |                       |                                              |                              |                 |  |  |
|-------------|-----------------------|----------------------------------------------|------------------------------|-----------------|--|--|
| Reference   | BSPP female<br>thread | Flow rate (I/min at<br>6 bar ΔP :<br>0.3bar) | Max operating pressure (bar) | Filtration (µm) |  |  |
| TB CSM1     | G 1/4                 | 250                                          | 12                           | 5 and 0.01      |  |  |