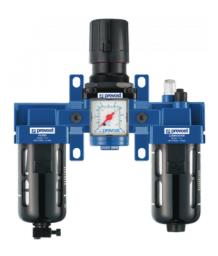

## ALTO 2 - 3-piece-set - Filter-Regulator-Lubricator (gauge included) with wall bracket

| BSPP female thread            | Flow rate (I/min at 7 bar ΔP : 1bar) 2000                                   | Max operating  pressure (bar) | Filtration (µm)<br>25 |
|-------------------------------|-----------------------------------------------------------------------------|-------------------------------|-----------------------|
| Temperature<br>+5°C to +50 °C | Construction  Body: Aluminium  Polycarbonate bowl with  metallic protection | Equipped with  Manual drain   |                       |