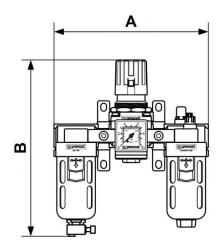

| Dimensions |      |      |  |  |  |
|------------|------|------|--|--|--|
| Reference  | A mm | B mm |  |  |  |
| TT SM2     | 192  | 220  |  |  |  |