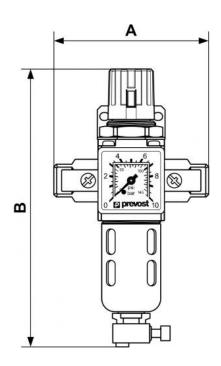

| Dimensions |      |      |  |  |  |
|------------|------|------|--|--|--|
| Reference  | A mm | B mm |  |  |  |
| TM PSM1    | 94   | 170  |  |  |  |