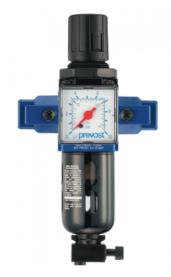

## ALTO 1 - Filter-Regulator (gauge included) with wall bracket and quick connections

## Construction

Body : Aluminium Polycarbonate bowl with metallic protection Max operating pressure (bar) 10

Equipped with

Filtration (µm)

25

| Description |                       |                                 |                              |                 |  |
|-------------|-----------------------|---------------------------------|------------------------------|-----------------|--|
| Reference   | BSPP female<br>thread | Flow rate (l/min at<br>7 bar ΔP | Max operating pressure (bar) | Filtration (µm) |  |
| TM PSM1     | G 1/4                 | 1bar) = 550                     | 10                           | 25              |  |