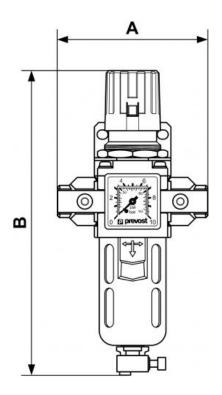

| Dimensions |      |      |  |  |  |
|------------|------|------|--|--|--|
| Reference  | A mm | B mm |  |  |  |
| TM PSM2    | 113  | 220  |  |  |  |