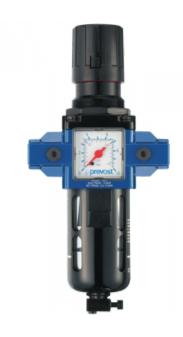

## ALTO 2 - Filter-Regulator (gauge included) with wall bracket and quick connections

| BSPP female thread G 3/8      | Flow rate (I/min at 7 bar ΔP : 1bar) 1800                                   | Max operating  pressure (bar)  12 | Filtration (µm)<br>25 |
|-------------------------------|-----------------------------------------------------------------------------|-----------------------------------|-----------------------|
| Temperature<br>+5°C to +50 °C | Construction  Body: Aluminium  Polycarbonate bowl with  metallic protection | Equipped with  Manual drain       |                       |

## Description

| Reference | BSPP female<br>thread | Flow rate (I/min at<br>7 bar ΔP :<br>1bar) | Max operating pressure (bar) | Filtration (µm) |
|-----------|-----------------------|--------------------------------------------|------------------------------|-----------------|
| TM PSM2   | G 3/8                 | 1800                                       | 12                           | 25              |