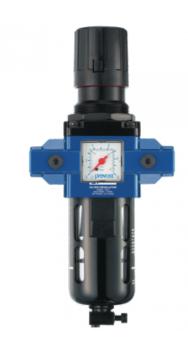

## ALTO 3 - Filter-Regulator (gauge included) with wall bracket and quick connections

| BSPP female thread<br>G 1/2  | Flow rate (I/min at 7 bar ΔP : 1bar) 3000                                   | Max operating  pressure (bar)  12 | Filtration (μm)<br>25 |
|------------------------------|-----------------------------------------------------------------------------|-----------------------------------|-----------------------|
| Temperature<br>+5°C to +50°C | Construction  Body: Aluminium  Polycarbonate bowl with  metallic protection | Equipped with  Manual drain       |                       |

## **Description**

| Reference | BSPP female<br>thread | Flow rate (I/min at<br>7 bar ΔP :<br>1bar) | Max operating pressure (bar) | Filtration (µm) |
|-----------|-----------------------|--------------------------------------------|------------------------------|-----------------|
| TM PSM3   | G 1/2                 | 3000                                       | 12                           | 25              |