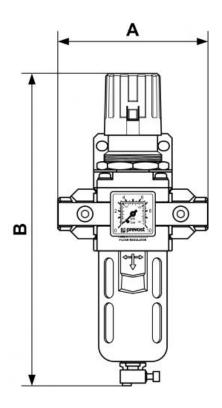

| Dimensions |      |      |  |  |  |
|------------|------|------|--|--|--|
| Reference  | A mm | B mm |  |  |  |
| TM PSM3    | 134  | 280  |  |  |  |