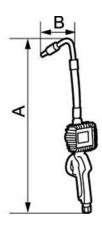

| Dimensions |      |      |  |  |  |  |
|------------|------|------|--|--|--|--|
| Reference  | A mm | B mm |  |  |  |  |
| EPH VOL12  | 525  | 135  |  |  |  |  |