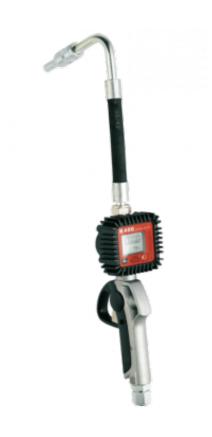

## Metering oil distribution gun

|  | BSF |            | - |  |
|--|-----|------------|---|--|
|  |     | 4 - 4 - 14 |   |  |
|  |     |            |   |  |

thread

G 1/2

**Outlet pressure** 

28 bar (air pressure at 7 bar)

BSPP male thread

Oil outlet: G 1/2

**Function** 

 measures the volume of the fluid delivered - reading of the volume on CD screen

Flow rate

20 l/min (for air pressure 6 bar)

Technology

Piston dual action

**BSPP** female thread

Air inlet: G 1/4

Operating pressure

3 to 7 bar

Pressure ratio

4:1

| Description |                          |                                                                                         |  |  |  |
|-------------|--------------------------|-----------------------------------------------------------------------------------------|--|--|--|
| Reference   | Inlet BSPP female thread | Function                                                                                |  |  |  |
| EPH VOL12   | G 1/2                    | - measures the volume of the fluid<br>delivered - reading of the volume on CD<br>screen |  |  |  |