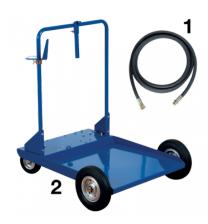

Oil outlet: G 1/2

| Description |                                       |
|-------------|---------------------------------------|
| Reference   | Description                           |
| EPH TC512   | (1) 5 m rubber hose. pressure 150 bar |
| EPH TC201   | (1) Ø 1" hose, lenght 2 m             |
| EPH TC212   | (1) Hose 1/2" - lenght 2m             |
| EPH TB940   | (1) 1035 mm hose with screw           |
| EPH EGR10   | Oil drip tray with hook for gun       |

| Reference | Description                                 |
|-----------|---------------------------------------------|
| EPH SP    | Wall mouting bracket with 2" nut            |
| EPH PT12  | Oil distribution gun                        |
| EPH CA220 | (2) Transport cart for 180/220 liters drums |
| EPH CA60  | (2) Transport cart for 20 - 60 liters drums |