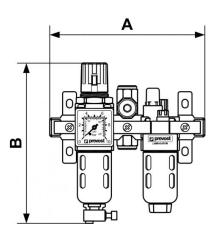

| Dimensions |      |      |  |  |
|------------|------|------|--|--|
| Reference  | A mm | B mm |  |  |
| TB SME1    | 164  | 169  |  |  |