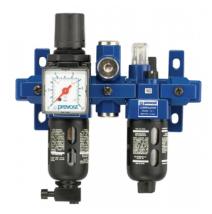

## ALTO 1 - 2-piece-set - Filter-Regulator-Lubricator (gauge included) with wall bracket and diverter block

| BSPP | female | thread |
|------|--------|--------|
|      |        |        |

G 1/4

Temperature

+5°C to +50 °C

Flow rate (l/min at 7 bar  $\Delta P$ 

1bar) = 500

Construction Body : Aluminium Polycarbonate bowl with metallic protection Max operating pressure (bar)

Equipped with

Manual drain

Filtration (µm)

25

| Description |                       |                                 |                              |                 |
|-------------|-----------------------|---------------------------------|------------------------------|-----------------|
| Reference   | BSPP female<br>thread | Flow rate (l/min at<br>7 bar ΔP | Max operating pressure (bar) | Filtration (µm) |
| TB SME1     | G 1/4                 | 1bar) = 500                     | 10                           | 25              |