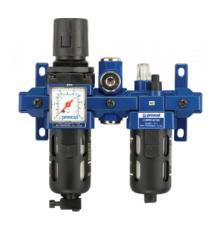

## ALTO 2 - 2-piece-set - Filter-Regulator-Lubricator (gauge included) with wall bracket and diverter block

| BSPP female thread<br>G 3/8  | Flow rate (I/min at 7 bar ΔP 1bar) = 1250                                   | Max operating pressure (bar) | Filtration (μm)<br>25 |
|------------------------------|-----------------------------------------------------------------------------|------------------------------|-----------------------|
| Temperature<br>+5°C to +50°C | Construction  Body: Aluminium  Polycarbonate bowl with  metallic protection | Equipped with  Manual drain  |                       |

| Description |                       |                                 |                              |                 |  |
|-------------|-----------------------|---------------------------------|------------------------------|-----------------|--|
| Reference   | BSPP female<br>thread | Flow rate (I/min at<br>7 bar ΔP | Max operating pressure (bar) | Filtration (µm) |  |
| TB SME2     | G 3/8                 | 1bar) = 1250                    | 12                           | 25              |  |