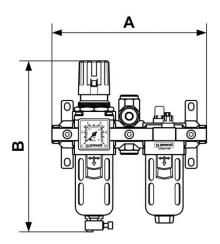

| Dimensions |      |      |  |  |  |
|------------|------|------|--|--|--|
| Reference  | A mm | B mm |  |  |  |
| TB SME2    | 204  | 220  |  |  |  |