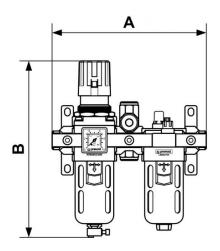

| Dimensions |      |      |  |  |  |
|------------|------|------|--|--|--|
| Reference  | A mm | B mm |  |  |  |
| TB SME3    | 245  | 280  |  |  |  |