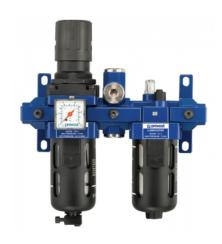

## ALTO 3 - 2-piece-set - Filter-Regulator-Lubricator (gauge included) with wall bracket and diverter block

| BSPP female thread            | Flow rate (I/min at 7 bar ΔP  1bar) = 2800                                  | Max operating pressure (bar) | Filtration (μm)<br>25 |
|-------------------------------|-----------------------------------------------------------------------------|------------------------------|-----------------------|
| Temperature<br>+5°C to +50 °C | Construction  Body: Aluminium  Polycarbonate bowl with  metallic protection | Equipped with  Manual drain  |                       |

| Description |                       |                                 |                              |                 |  |  |
|-------------|-----------------------|---------------------------------|------------------------------|-----------------|--|--|
| Reference   | BSPP female<br>thread | Flow rate (I/min at<br>7 bar ΔP | Max operating pressure (bar) | Filtration (µm) |  |  |
| TB SME3     | G 1/2                 | 1bar) = 2800                    | 12                           | 25              |  |  |