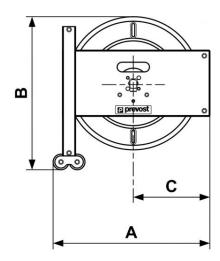

| Dimensions |      |      |      |  |  |  |
|------------|------|------|------|--|--|--|
| Reference  | A mm | B mm | C mm |  |  |  |
| DMO N      | 485  | 475  | 237  |  |  |  |