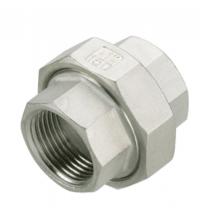

## A3T - 3-piece stainless steel female equal socket

**BSPP** female thread Operating pressure Technology Vacuum capability G 1 PPS Grip Concept 0 to 16 bar -0.98 bar (vacuum 98%) Meets standards Highlight Temperature Construction -20°C to +80°C PED REACH Pipe and fittings: alu. Scalable system

| Description |                    |  |
|-------------|--------------------|--|
| Reference   | BSPP female thread |  |
| A3T 01      | G 1                |  |
| A3T 42      | G 1 1/4            |  |
| A3T 49      | G 1 1/2            |  |
| A3T 60      | G 2                |  |