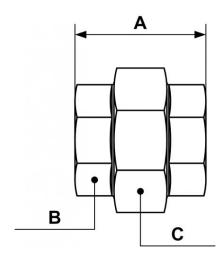

| Dimensions |      |      |      |
|------------|------|------|------|
| Reference  | A mm | B mm | C mm |
| A3T 01     | 48.5 | 38   | 53   |
| A3T 42     | 59   | 46   | 65   |
| A3T 49     | 63.5 | 52   | 73   |
| A3T 60     | 75.5 | 64   | 89   |