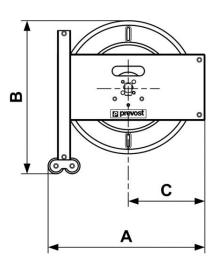

| Dimensions |      |      |      |  |  |  |
|------------|------|------|------|--|--|--|
| Reference  | A mm | B mm | C mm |  |  |  |
| DMO NHP    | 485  | 475  | 237  |  |  |  |
| DGO NHP    | 485  | 480  | 237  |  |  |  |