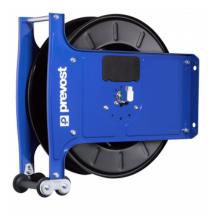

## DMO - DGO series - Empty (no hose) - High pressure steel

| Outlet BSPP male<br>thread<br>G 3/8            | Swivel inlet BSPP<br>female thread<br>G 3/8 | Capacity (m)<br>15             | <mark>Weight (kg)</mark><br>15 |
|------------------------------------------------|---------------------------------------------|--------------------------------|--------------------------------|
| Technology<br>Pipe locked with ratchet<br>stop | Construction<br>Epoxy-coated steel case     | Equipped with<br>Fixed bracket |                                |

| Description |                            |                                    |              |             |  |  |
|-------------|----------------------------|------------------------------------|--------------|-------------|--|--|
| Reference   | Outlet BSPP male<br>thread | Swivel inlet BSPP<br>female thread | Capacity (m) | Weight (kg) |  |  |
| DMO NHP     | G 3/8                      | G 3/8                              | 15           | 15          |  |  |
| DGO NHP     | G 3/8                      | G 3/8                              | 20           | 20          |  |  |