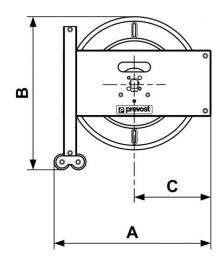

| Dimensions |      |      |      |  |  |  |
|------------|------|------|------|--|--|--|
| Reference  | A mm | B mm | C mm |  |  |  |
| DMO NHPI   | 485  | 475  | 237  |  |  |  |
| DGO NHPI   | 485  | 480  | 237  |  |  |  |