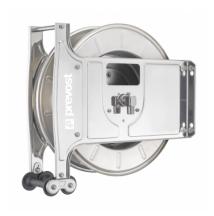

## DMO - DGO series - Empty (no hose) - High pressure 304 stainless steel

| Outlet BSPP male thread G 3/8             | Swivel inlet BSPP  female thread  G 3/8     | Capacity (m) 15              | <mark>Weight (kg)</mark><br>15 |
|-------------------------------------------|---------------------------------------------|------------------------------|--------------------------------|
| Technology  Pipe locked with ratchet stop | Construction  AISI 304 stainless steel case | Equipped with  Fixed bracket |                                |

| Description |                            |                                 |              |             |  |
|-------------|----------------------------|---------------------------------|--------------|-------------|--|
| Reference   | Outlet BSPP male<br>thread | Swivel inlet BSPP female thread | Capacity (m) | Weight (kg) |  |
| DMO NHPI    | G 3/8                      | G 3/8                           | 15           | 15          |  |
| DGO NHPI    | G 3/8                      | G 3/8                           | 20           | 20          |  |