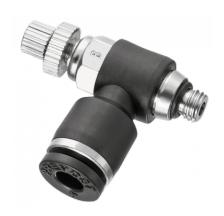

## Parallel male regulator with adjusting knob - Bidirectional - RPM BG

 Metric male thread
 For tube OD (mm)
 Operating pressure
 Temperature

 M5
 0°C to + 60°C

 Construction

 Polymer and nickel-plated brass

| Description |                    |                  |  |  |  |
|-------------|--------------------|------------------|--|--|--|
| Reference   | Metric male thread | For tube OD (mm) |  |  |  |
| RPM BG04M5  | M5                 | 4                |  |  |  |
| RPM BG06M5  | M5                 | 6                |  |  |  |