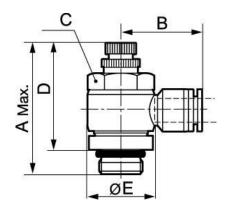

| Dimensions    |      |      |      |      |      |  |
|---------------|------|------|------|------|------|--|
| Reference     | A mm | B mm | C mm | D mm | E mm |  |
| RPM<br>BG04M5 | 32   | 19.7 | 8    | 28   | 10   |  |
| RPM<br>BG06M5 | 32   | 22.5 | 8    | 28   | 10   |  |