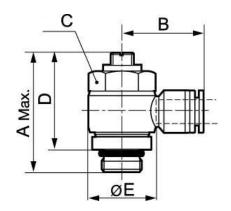

| Dimensions |      |      |      |      |      |  |  |
|------------|------|------|------|------|------|--|--|
| Reference  | A mm | B mm | C mm | D mm | E mm |  |  |
| RPV BG04M5 | 26   | 19.7 | 8    | 22   | 10   |  |  |
| RPV BG06M5 | 26   | 22.5 | 8    | 22   | 10   |  |  |