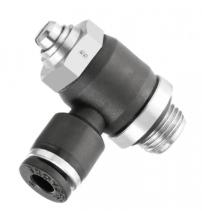

## Parallel male regulator with adjusting screw - Bidirectional - RPV BG

| Metric male thread                            | For tube OD (mm) | Operating pressure 0 to 10 bar | Temperature  0°C to + 60°C |
|-----------------------------------------------|------------------|--------------------------------|----------------------------|
| Construction  Polymer and nickel-plated brass |                  |                                |                            |

| Description |                    |                  |  |  |  |
|-------------|--------------------|------------------|--|--|--|
| Reference   | Metric male thread | For tube OD (mm) |  |  |  |
| RPV BG04M5  | M5                 | 4                |  |  |  |
| RPV BG06M5  | M5                 | 6                |  |  |  |