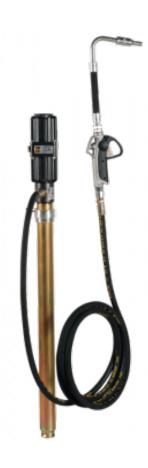

## Complete kit for 50/60 litre oil drums

Includes

- pump for 50/60 litre drum tube length: 730 mm - oil distribution gun - rubber

hose 5 m pressure: 100 bar

Flow rate

20 I/min (for air pressure 6 bar)

**Technology** 

4:1

**BSPP** male thread

Oil outlet: G 1/2

| Description |                                                                                                              |  |
|-------------|--------------------------------------------------------------------------------------------------------------|--|
| Reference   | Includes                                                                                                     |  |
| EPH KR60    | - pump for 50/60 litre drum - tube length: 730 mm - oil distribution gun - rubber hose 5 m pressure: 100 bar |  |
| EPH KRF60   | Complete kit for 50/60 litre oil drums with FRL                                                              |  |
| EPH KRFC60  | Complete kit for 50/60 liter oil drums with FRL and transport cart                                           |  |