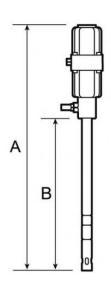

| Dimensions |      |      |
|------------|------|------|
| Reference  | A mm | B mm |
| EPH KR60   | 1000 | 730  |
| EPH KRF60  | 1000 | 730  |
| EPH KRFC60 | 1000 | 730  |