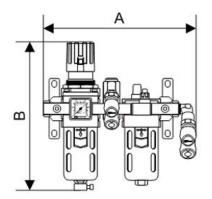

## ALTO 1 - 2-piece-set - Filter-Regulator-Lubricator (gauge included) with wall bracket, diverter block, and 2 prevoS1 safety quick coupler

1941 TB. SMF1 ES. montage\_PREVOST-800px.tif

| Female thread (BSPP) G 1/4    | Flow rate (I/min at 7 bar ΔP  1bar) = 500                                   | Max operating pressure (bar) | Filtration (μm)<br>25 |
|-------------------------------|-----------------------------------------------------------------------------|------------------------------|-----------------------|
| Temperature<br>+5°C to +50 °C | Construction  Body: Aluminium  Polycarbonate bowl with  metallic protection | Equipped with  Manual drain  |                       |

| Dimensions |      |      |  |  |  |
|------------|------|------|--|--|--|
| Reference  | A mm | B mm |  |  |  |
| TB SME1ES  | 195  | 169  |  |  |  |