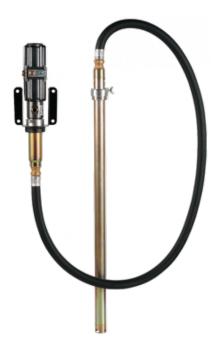

## Complete wall-mounted kit for 180/220 litre oil drums

| n | $\sim$ | Ы | es |
|---|--------|---|----|
|   |        | u |    |

- wall-mounted pump - tube

length 940 mm - wall

mounting bracket with G 2

nut - 2 m rubber hose Ø 1"

## Description Reference Includes

| EPH MRK220  | - wall-mounted pump - tube length 940 mm - wall mounting bracket with G 2 nut - 2 m rubber hose Ø 1" |
|-------------|------------------------------------------------------------------------------------------------------|
| EPH MRKF220 | Complete wall-mounted kit for 180/220 litre oil drums with filter-regulator, lubricator              |