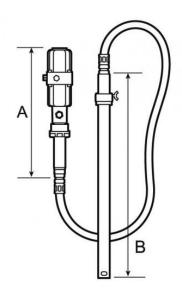

| Dimensions  |      |      |  |  |  |
|-------------|------|------|--|--|--|
| Reference   | A mm | B mm |  |  |  |
| EPH MRK220  | 445  | 940  |  |  |  |
| EPH MRKF220 | 445  | 940  |  |  |  |