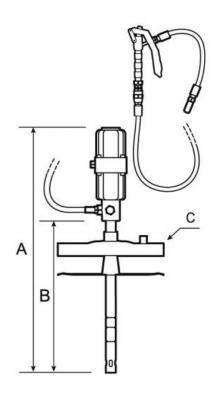

| Dimensions |      |      |      |
|------------|------|------|------|
| Reference  | A mm | B mm | C mm |
| EPG KR20   | 680  | 410  | 280  |
| EPG KRF20  | 680  | 410  | 280  |
| EPG KRFC20 | 680  | 410  | 280  |