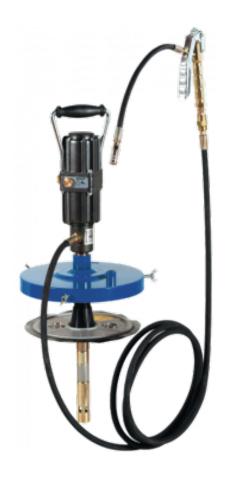

# Complete portable kit for 12/20 kg grease drums

## Includes

- pump for 12/20 kg drum tube length: 410 mm - cover + sealing diaphragm -

distribution gun - 4 m rubber hose - carrying handle

# BSPP male thread

Grease outlet: G 1/4

| Description |                                                                                                                                   |  |
|-------------|-----------------------------------------------------------------------------------------------------------------------------------|--|
| Reference   | Includes                                                                                                                          |  |
| EPG KR20    | - pump for 12/20 kg drum - tube length: 410 mm - cover + sealing diaphragm - distribution gun - 4 m rubber hose - carrying handle |  |
| EPG KRF20   | Complete portable kit for 12/20 kg grease drums with FRL                                                                          |  |
| EPG KRFC20  | Complete portable kit for 12/20 kg grease drums with FRL and transport cart                                                       |  |