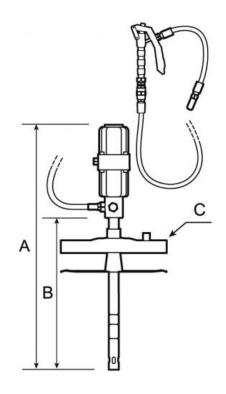

| Dimensions |      |      |      |
|------------|------|------|------|
| Reference  | A mm | B mm | C mm |
| EPG KR30   | 740  | 470  | 320  |
| EPG KRF30  | 740  | 470  | 320  |
| EPG KRFC30 | 740  | 470  | 320  |