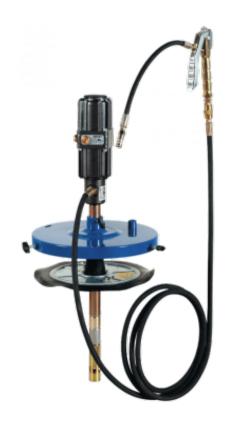

# Complete portable kit for 20/30 kg grease drums

#### Includes

- pump for 20/30 kg drum tube length: 470 mm - cover

+ sealing diaphragm -

distribution gun - 6 m rubber hose

## **Description**

| Reference  | Includes                                                                                                        |  |
|------------|-----------------------------------------------------------------------------------------------------------------|--|
| EPG KR30   | - pump for 20/30 kg drum - tube length: 470 mm - cover + sealing diaphragm - distribution gun - 6 m rubber hose |  |
| EPG KRF30  | Complete portable kit for 20/30 kg grease drums with FRL                                                        |  |
| EPG KRFC30 | Complete kit for 20/30 kg grease drums with FRL and transport cart                                              |  |