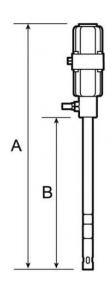

| Dimensions  |      |      |
|-------------|------|------|
| Reference   | A mm | B mm |
| EPH KR220   | 1210 | 940  |
| EPH KRF220  | 1210 | 940  |
| EPH KRFC220 | 1210 | 940  |