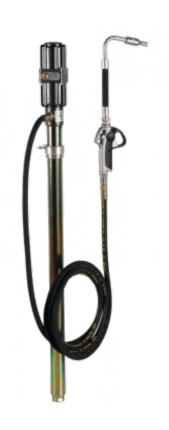

## Complete kit for 180/220 litre oil drums

Includes

- pump for 180/220 litre drum - tube length: 940 mm

- oil distribution gun - rubber hose 5 m pressure: 100 bar Technology

Piston dual action

Operating pressure

## **Description**

| Reference   | Includes                                                                                                       |  |
|-------------|----------------------------------------------------------------------------------------------------------------|--|
| EPH KR220   | - pump for 180/220 litre drum - tube length: 940 mm - oil distribution gun - rubber hose 5 m pressure: 100 bar |  |
| EPH KRF220  | Complete kit for 180/220 liter oil drums with FRL                                                              |  |
| EPH KRFC220 | Complete kit for 180/220 litre oil drums with FRL and transport cart                                           |  |