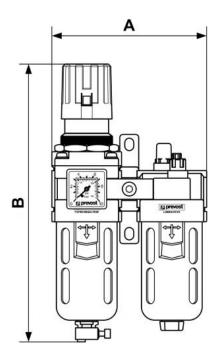

| Dimensions |      |      |  |  |  |
|------------|------|------|--|--|--|
| Reference  | A mm | B mm |  |  |  |
| KTB SM3    | 156  | 280  |  |  |  |