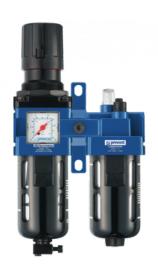

## ALTO 3 - 2-piece-set - Filter-Regulator-Lubricator (gauge included) with wall bracket

| BSPP female thread G 1/2      | Flow rate (I/min at 7 bar ΔP  1bar) = 2800                                  | Max operating  pressure (bar)  12 bar | Filtration (µm) 25 |
|-------------------------------|-----------------------------------------------------------------------------|---------------------------------------|--------------------|
| Temperature<br>+5°C to +50 °C | Construction  Body: Aluminium  Polycarbonate bowl with  metallic protection | Equipped with  Manual drain           |                    |

| Description |                       |                                 |                              |                 |  |  |
|-------------|-----------------------|---------------------------------|------------------------------|-----------------|--|--|
| Reference   | BSPP female<br>thread | Flow rate (I/min at<br>7 bar ΔP | Max operating pressure (bar) | Filtration (µm) |  |  |
| KTB SM3     | G 1/2                 | 1bar) = 2800                    | 12 bar                       | 25              |  |  |