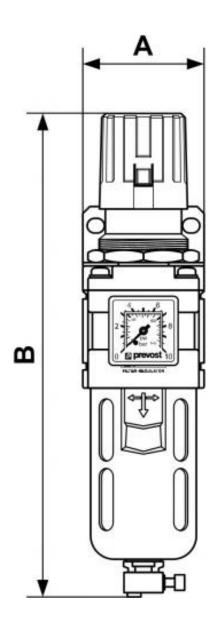

| Dimensions |      |      |  |  |  |
|------------|------|------|--|--|--|
| Reference  | A mm | B mm |  |  |  |
| KTM SM3    | 70   | 280  |  |  |  |