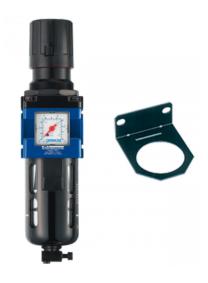

## ALTO 3 - Filter-Regulator (gauge included) with wall bracket

| BSPP female thread<br>G 1/2   | Flow rate (I/min at 7  bar ΔP  1bar) = 3000                                 | Max operating pressure (bar) | Filtration (μm)<br>25 |
|-------------------------------|-----------------------------------------------------------------------------|------------------------------|-----------------------|
| Temperature<br>+5°C to +50 °C | Construction  Body: Aluminium  Polycarbonate bowl with  metallic protection | Equipped with  Manual drain  |                       |

| Description |                       |                                 |                              |                 |  |  |
|-------------|-----------------------|---------------------------------|------------------------------|-----------------|--|--|
| Reference   | BSPP female<br>thread | Flow rate (I/min at<br>7 bar ΔP | Max operating pressure (bar) | Filtration (µm) |  |  |
| KTM SM3     | G 1/2                 | 1bar) = 3000                    | 12                           | 25              |  |  |