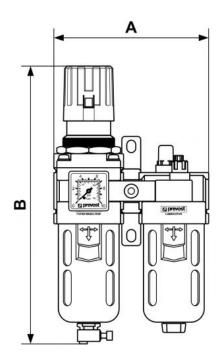

| Dimensions |       |        |  |
|------------|-------|--------|--|
| Reference  | A mm  | B mm   |  |
| KTB SM3BS  | 156   | 280    |  |
| KTB SM3ES  | 156   | 280    |  |
| KTB SM3IS  | 6.142 | 11.024 |  |