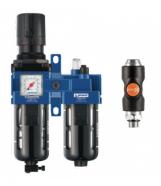

## ALTO 3 - 2-piece-set - Filter-Regulator-Lubricator (gauge included) with wall bracket and prevoS1 safety quick release coupler

| BSPP female thread<br>G 1/2     | Flow rate (I/min at 7 bar ΔP : 1bar) | Max operating  pressure (bar)  12                                           | Filtration (µm) 25          |
|---------------------------------|--------------------------------------|-----------------------------------------------------------------------------|-----------------------------|
| Equipped with 1 coupling ISI 06 | Temperature<br>+5°C to +50 °C        | Construction  Body: Aluminium  Polycarbonate bowl with  metallic protection | Equipped with  Manual drain |

|              |                          |                                    | Description                           |                    |                                |                                                 |
|--------------|--------------------------|------------------------------------|---------------------------------------|--------------------|--------------------------------|-------------------------------------------------|
| Reference    | BSPP<br>female<br>thread | Flow rate<br>(I/min at 7<br>bar ΔP | Max<br>operating<br>pressure<br>(bar) | Filtration<br>(µm) | Equipped<br>with 1<br>coupling | Flow rate<br>(I/min at 7<br>bar<br>ΔP:<br>1bar) |
| KTB<br>SM3BS | G 1/2                    | 1bar) = 750                        | 12                                    | 25                 | BSI 06                         | 833                                             |

| Reference    | BSPP<br>female<br>thread | Flow rate<br>(I/min at 7<br>bar ΔP | Max<br>operating<br>pressure<br>(bar) | Filtration<br>(µm) | Equipped<br>with 1<br>coupling | Flow rate<br>(I/min at 7<br>barΔP<br>:1bar) |
|--------------|--------------------------|------------------------------------|---------------------------------------|--------------------|--------------------------------|---------------------------------------------|
| KTB<br>SM3ES | G 1/2                    | 1bar) = 1820                       | 12                                    | 25                 | ESI 07                         |                                             |
| KTB SM3IS    | G 1/2                    |                                    | 12                                    | 25                 | ISI 06                         |                                             |