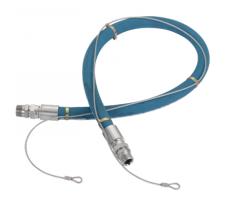

## Connection hoses with safety cable - Male swivel connections

Bend radius (at Max operating BSPT male thread Length (m) R 3/8 20°C)(mm) pressure (bar) 130 180 Temperature (°C) Construction **Equipped** with Highlight -40 to +110 Rubber with metallic Resistant to oils, abrasion Rotating coupling braiding and ozone

| Description |                     |            |                              |                              |                     |
|-------------|---------------------|------------|------------------------------|------------------------------|---------------------|
| Reference   | BSPT male<br>thread | Length (m) | Bend radius<br>(at 20°C)(mm) | Max operating pressure (bar) | Temperature<br>(°C) |
| LEM 17S     | R 3/8               | 1.5        | 130                          | 180                          | -40 to +110         |
| LEM 21S     | R 1/2               | 1.5        | 180                          | 160                          | -40 to +110         |
| LEM 27S     | R 3/4               | 1.5        | 240                          | 105                          | -40 to +110         |
| LEM 34S     | R 1                 | 1.5        | 300                          | 88                           | -40 to +110         |