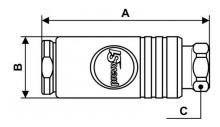

| Dimensions |      |      |      |
|------------|------|------|------|
| Reference  | A mm | B mm | C mm |
| USI 111202 | 99.5 | 37   | 26   |
| USI 111203 | 102  | 37   | 26   |
| USI 111204 | 108  | 37   | 30   |