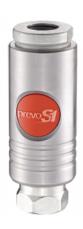

## Parallel female thread coupler

NPT female thread **Profile Technology** Operating pressure 3/8" FNPT Truflate "One push" safety system 2 to 16 bar (avoids hose whip) Flow rate at 6 bar **ID Passage Temperature** Construction 2987 I/min ( $\Delta P = 0.6$  bar) -15°C to +70°C 11 mm Stainless steel Highlight Anti-static Excellent efficiency Harsh conditions