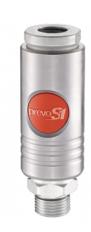

## Male thread coupler

**Profile** NPT male thread **Technology** Operating pressure 3/8" MNPT Truflate "One push" safety system 2 to 16 bar (avoids hose whip) Flow rate at 6 bar **ID** Passage **Temperature** Construction 2987 l/min ( $\Delta P = 0.6$  bar) -15°C to +70°C Stainless steel 11 mm Highlight Anti-static Excellent efficiency Harsh conditions

| Description |                 |  |  |
|-------------|-----------------|--|--|
| Reference   | NPT male thread |  |  |
| USI 111252  | 3/8" MNPT       |  |  |
| USI 111253  | 1/2" MNPT       |  |  |
| USI 111254  | 3/4" MNPT       |  |  |