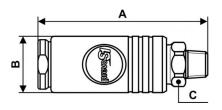

| Dimensions |      |      |      |
|------------|------|------|------|
| Reference  | A mm | B mm | C mm |
| USI 111252 | 112  | 37   | 26   |
| USI 111253 | 116  | 37   | 26   |
| USI 111254 | 118  | 37   | 30   |